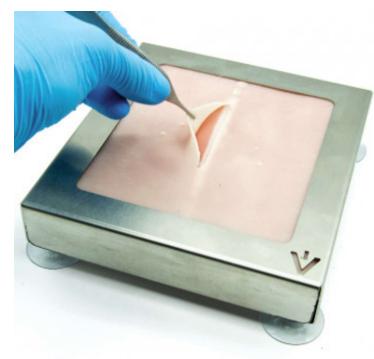

# rat skin training suture

This filigree suture pad allows incision and closure along the linea alba during abdominal procedures in the rat.

## **Product description:**

This fine abdominal wall of a rat is especially filigree designed with skin and musculature.

External genital organs and teats are incorporated as lifelike external landmarks.

The integrated linea alba makes it possible to practice incisions, skin sutures and surgical knotting techniques under realistic conditions.

Our suture pads are reusable, tear-resistant and retain their shape and texture even after repeated use.