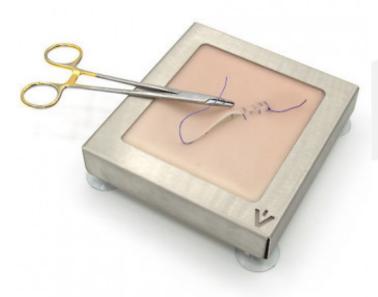

# Hollow organ simulator

This double-layer suture pad enables the novice manipulator to practice surgical closure of internal hollow organs.

### **Product description:**

This three-layer suture pad is particularly soft and flexible, perfectly mimicking the characteristics of delicate primate skin.

It is suitable for practicing incisions, sutures and surgical knotting techniques under realistic conditions.

The visual and textural demarcation between skin and subcutaneous tissue also enables intracutaneous suturing.

Our suture pads are reusable, tear-resistant and retain their shape and texture even after repeated use.