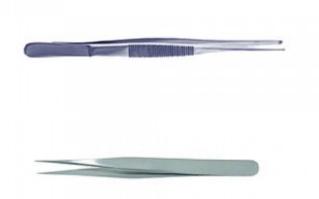

# Tissue forceps

Standard Pattern Tissue Forceps. Secure ribbed grip. Available for standard (standard SS) or micro-tissues (premium grade stainless steel and narrow fine micro tips).

#### Available models

Tissue forceps: FC1-10 Standard pattern, Serrated Handle, 1x2 Teeth, 5" (FC110), FC1-09 Premium, serrated handle, 1x2 dent, 4.5" (FC109), FC1-11 Standard, Serrated Handle, 1x2 Teeth, 4.5" (FC111), FC14-5 Micro-Tissue forceps, Delicate Tissue, Curved Tip, 4.25" (FC145), FC14-6 Micro-tissue forceps, Delicate Tissue, Narrow Fine Tip, 4.25" (FC-146), FC14-7 Micro-tissue forceps, Delicate Tissue, Super Fine Tip, 4.25" (FC-147)