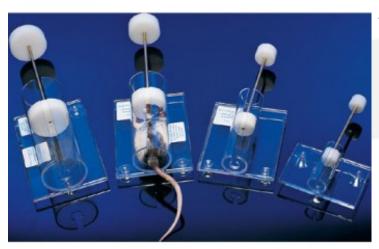

## **Product description:**

The Tailveiner is the first easy-to-use rat restrainer specifically designed for tail vein injections and samplings

The base is fixed by 3 suction cups to the bench, which allows a good stability.

- RTV-170 : up to 120g ID : 4,45cm
- RTV-180 : up to 250g ID : 6,98cm
- RTV-190 : up to 500g ID : 8,25cm

Comes with a stopper to stop the animal moving.

Made of plastic, not autoclavable, wash only soap and warm water

## Available models

Color: Red (RTV-R-170), Red (RTV-R-180), Red (RTV-R-190), Clear (RTV-170), Clear (RTV-180), Clear (RTV-190) Rat Size Tailveiner : 4,45 cm up to 120g (RTV-R-170), 6,98 cm up to 350g (RTV-R-180), 8,25 cm up to 500g (RTV-R-190), 4,45 cm up to 120g (RTV-170), 6,98 cm up to 350g (RTV-180), 8,25 cm up to 500g (RTV-190)