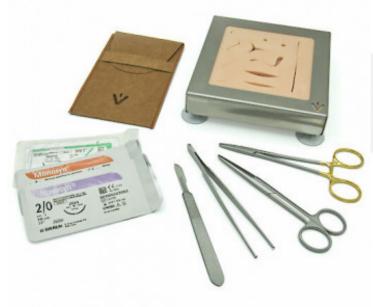

## **Product description:**

With the high-quality AESCULAP® suture instruments from B. Braun, the Suture Set Pro offers the optimal equipment for professional suture training.

The included AESCULAP® instruments are characterised by a high quality standard.

The solid quality and fine workmanship guarantee long-term use even beyond training on the suture pad.

The instruments can be conveniently stored in the practical bag made of imitation leather. With its selection of wounds of different depths, the suture pad enables life-like training with adaptation of the skin and closure of the subcutis in various degrees of difficulty.

Cutis, subcutis and muscularis differ in colour.

With the three different needle and thread combinations from Braun, skin, intracutaneous or subcutaneous sutures can thus be trained realistically.

Our suture pads can be used several times after incision, are tear-resistant and retain their shape and texture even after repeated use.

With the practical pad holder, the suture pad can be placed in a vertical or horizontal position, as required.

**Product features:** 

Dimensions: 15 x 16 cm

Available models