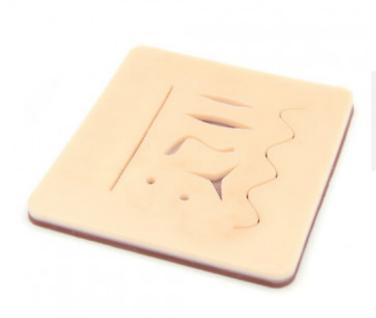

## Skin training suture

With the various pre-set wounds, this pad offers the optimal training basis for beginners and advanced beginners.

Product codes:

Reference: VTQ-SUT-PAD-WND

## **Product description:**

With its selection of wounds of different depths, this suture pad offers the optimal training basis for the closure of the subcutis and the exact adaptation of the skin. Cutis, subcutis and muscularis differ from each other in color, allowing training of skin, intracutaneous or subcutaneous sutures.

Our suture pads are reusable, tear-resistant and retain their shape and texture even after repeated use. Our practical pad holder (S) can be used to mount the suture pads in a vertical or a horizontal position, as required.